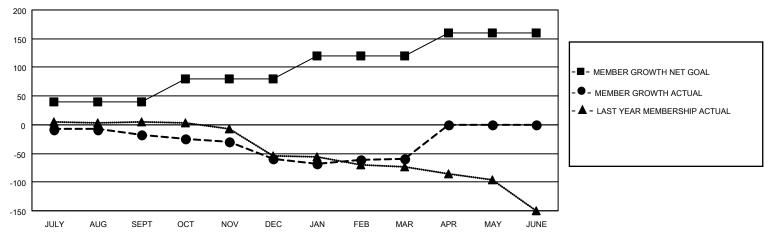

## District 201Q3

| Clubs                 |               |           |               | Members               |                        |                         |                                                    |
|-----------------------|---------------|-----------|---------------|-----------------------|------------------------|-------------------------|----------------------------------------------------|
| RESULTS FOR 2022-2023 |               |           |               | RESULTS FOR 2022-2023 |                        |                         |                                                    |
| QUARTER               | NEW CLUB GOAL | NEW CLUBS | DROPPED CLUBS | QUARTER MEME          | BER GROWTH NET<br>GOAL | MEMBER GROWTH<br>ACTUAL | DROPPED<br>MEMBERS ACTUAL<br>(including transfers) |
| JULY/AUG/SEPT         | 0             | 0         | 1             | JULY/AUG/SEPT         | 40                     | 28                      | 34                                                 |
| OCT/NOV/DEC           | 0             | 0         | 0             | OCT/NOV/DEC           | 40                     | 43                      | 72                                                 |
| JAN/FEB/MAR           | 0             | 0         | 0             | JAN/FEB/MAR           | 40                     | 54                      | 44                                                 |
| APR/MAY/JUNE          | 1             | 0         | 0             | APR/MAY/JUNE          | 40                     | 0                       | 0                                                  |